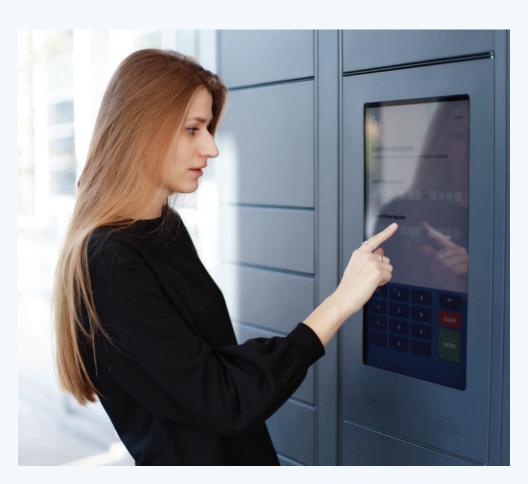

### Intuitive User Experience

Android-powered 19"x11" inch touch screen, user-friendly with **custom notice section.** Carriers can deposit either with a phone number or unit number.