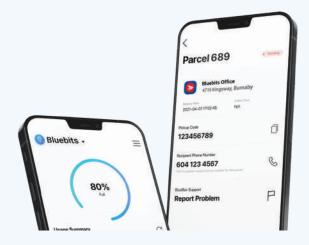

- · Open your BlueBox compartment with our remote unlock feature from our BlueBox App, on all compatible devices.
- · Manage your parcels with the deliveries tab function on our BlueBox resident app. Whether it's completed pickups, or parcels that are waiting to be picked up, our resident app organizes and presents relevant data to you anytime, anywhere.