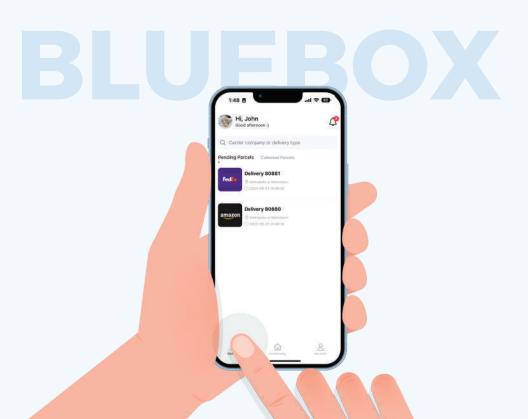

# Comprehensive Contactless Solution

BlueBox Smart lockers are entirely contactless.

Compared to other Smart Lockers, BlueBox has a unique feature that bypasses the need to use a touch screen or number pad to open up your compartment.

- · Open your BlueBox compartment with our remote unlock feature from our BlueBox App, on all compatible devices.
- · Manage your parcels with the deliveries tab function on our BlueBox resident app. Whether it's completed pickups, or parcels that are waiting to be picked up, our resident app organizes and presents relevant data to you anytime, anywhere.