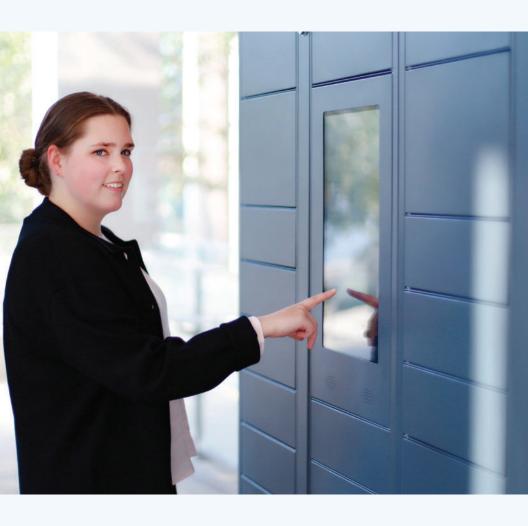

### Intuitive User Experience

Android-powered 19"x11" inch touch screen, user-friendly with **custom notice section.** Carriers can deposit either with a phone number or unit number.

# Comprehensive Contactless Solution

BlueBox Smart lockers are entirely contactless.

Compared to other Smart Lockers, BlueBox has a unique feature that bypasses the need to use a touch screen or number pad to open up your compartment.