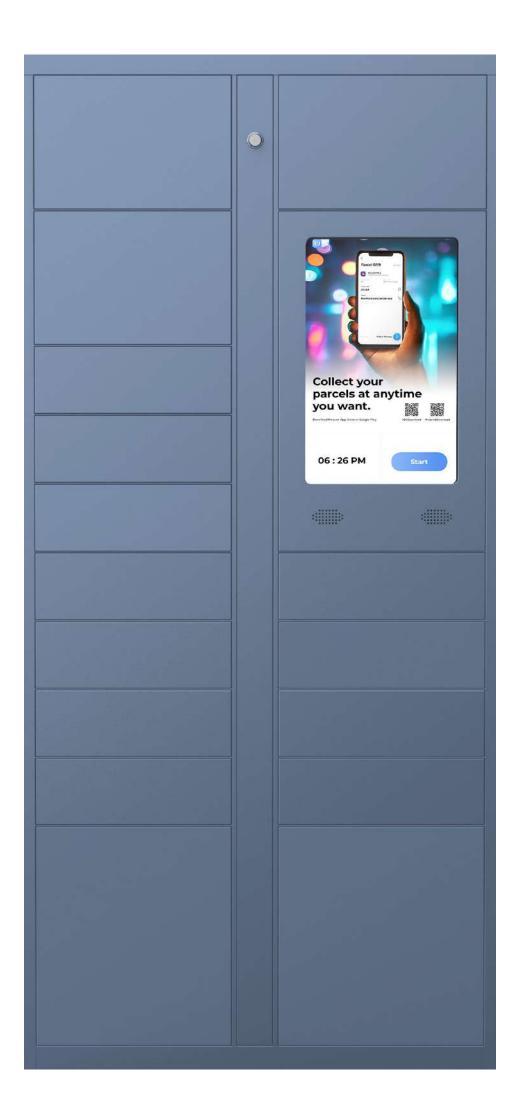

#### **On-Screen** Advertisement

- Display your advertisement on our BlueBox starting screen
  - AD
- 21 touch screen
- J
- 1080px by 1440px Advertisement Size

1

1080px by 400px Ad Size

#### Banner Advertisement

Display your advertisement on the last collection screen of the parcel pick-up process

1 advertiser per pick-up