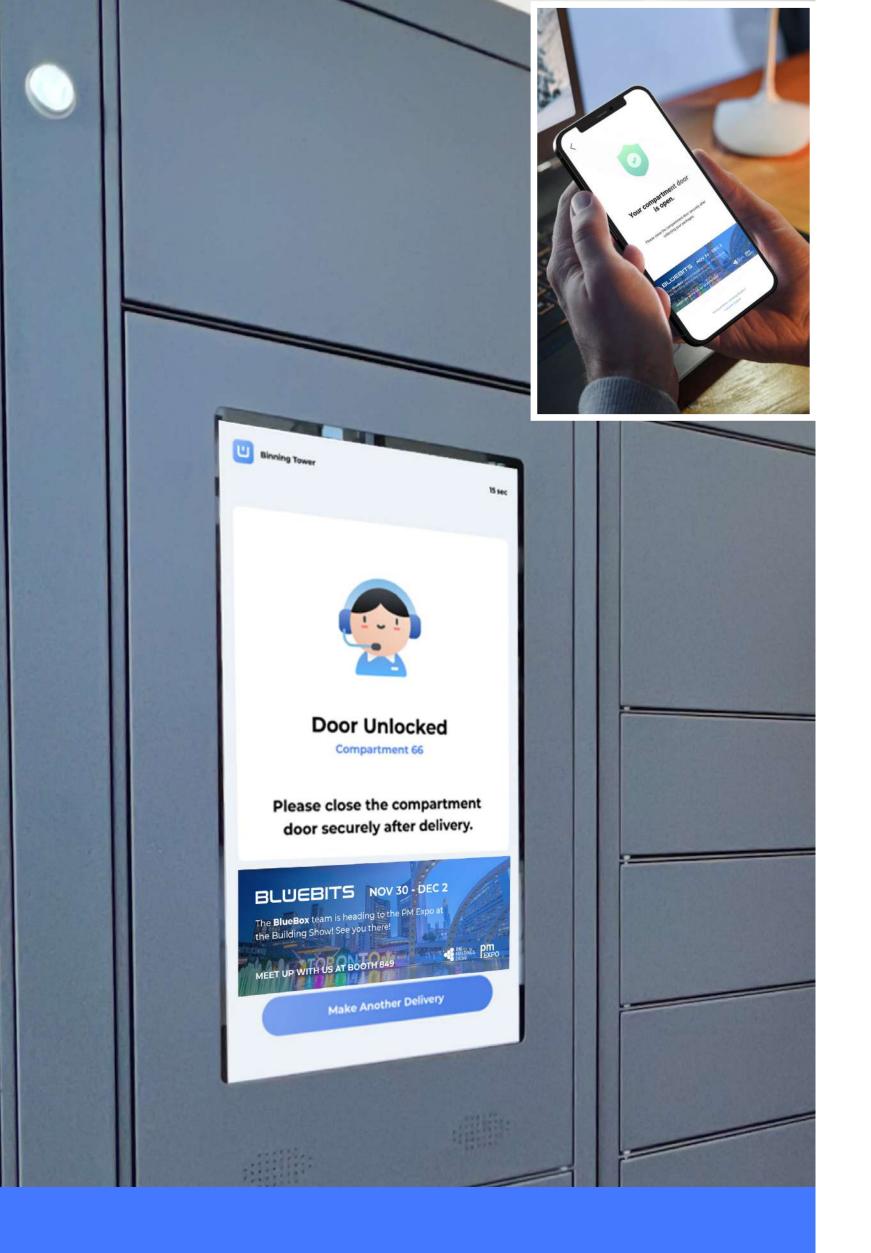

#### 78% of Millennials

say they prefer spending on experiences rather than things they desire.

(Eventbrite,2014)

Unlike traditional advertisements, which passively advertises to passersby, our BlueAds service offers an active advertising experience that guarantees engagement.

The level of engagement from the consumer will always be 100% when using BlueBox or the BlueBox app, resulting in a higher comprehension of advertisements and fostering a higher response from consumers.