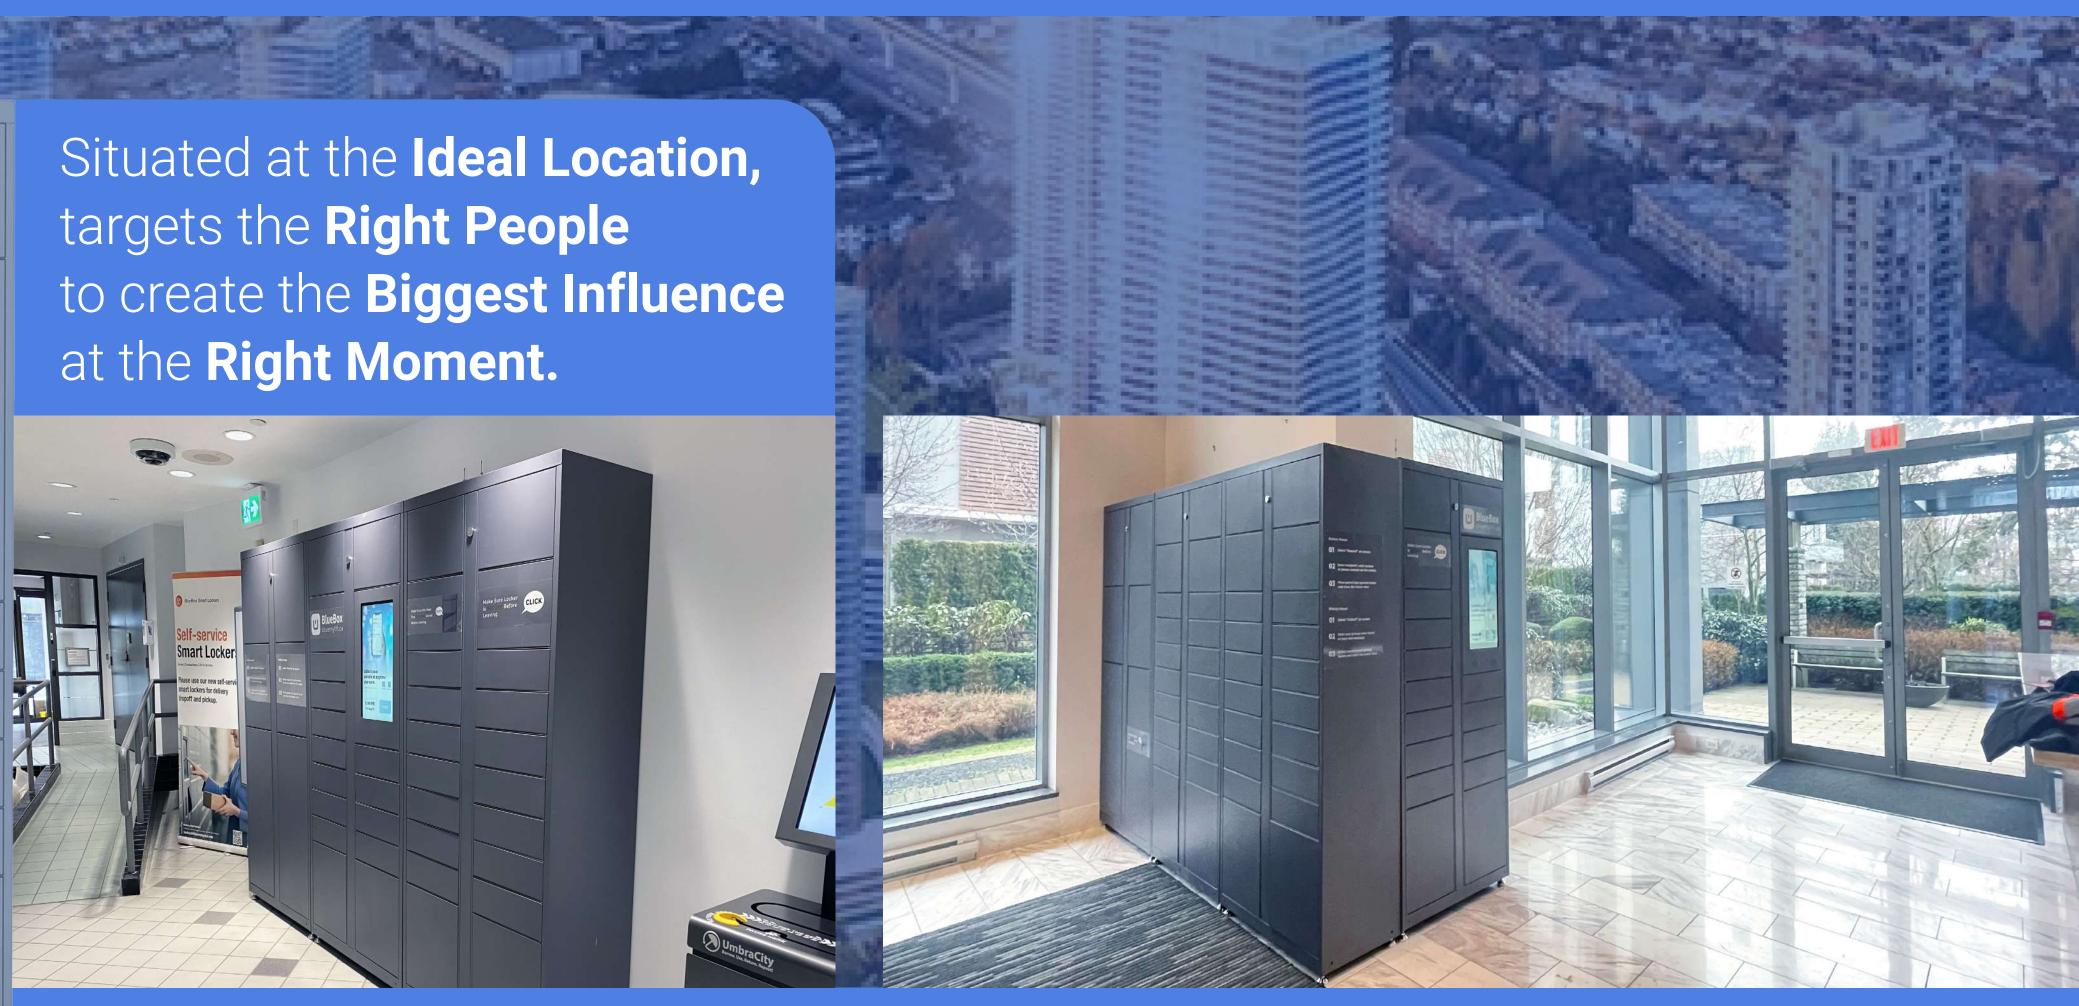

### What is Blue Box?

**BlueBox is a Smart Parcel Locker Solution that** optimizes parcel reception within all types of buildings.

Connect your business with our users, carriers, and visitors, in high-traffic areas.

#### **BlueAds Advantages**

The high traffic flow in building ensures a substantial viewership