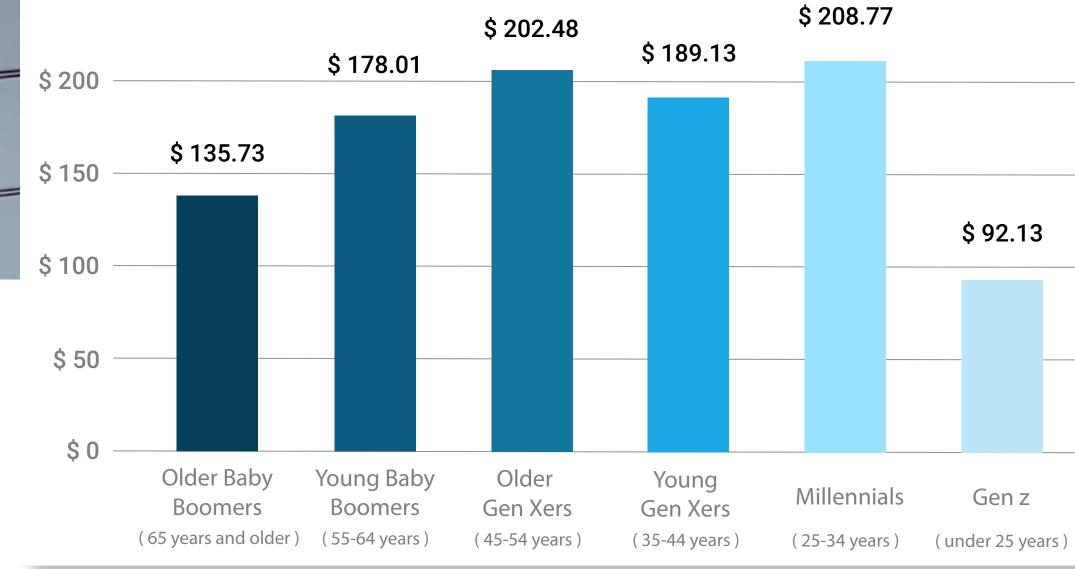

edalemis unitorsing Bloudbac?<br>Curitomer (Support                                          |     |

#### 78% of Millennials

say they prefer spending on experiences rather than things they desire.

(Eventbrite,2014)

Unlike traditional advertisements, which passively advertises to passersby, our BlueAds service offers an active advertising experience that guarantees engagement.



The level of engagement from the consumer will always be 100% when using BlueBox or the BlueBox app, resulting in a higher comprehension of advertisements and fostering a higher response from consumers.



# There has been over 250,000 deliveries received through our network since 2020



#### **BlueBox Resident Profile**





Simplyanalytics. (n.d.). Retrieved October 13, 2022





#### Daily Spending by Age



(Sunmark, 2017)



#### Impact of E-commerce

#### Change of in-store and e-commerce sales during the Corona virus pandemic in Canada from February to April 2020, by sector

In-store

**E-commerce** 

Furniture and home furnishing stores

General merchandise stores

Sporting goods, hobby, book and music stores **-79%** 

Food and beverage stores

Clothing and clothing accessories stores

Health and personal care stores

Building material and garden equipment and supplies dealers

Change in in-store and e-commerce sales during the coronavirus pandemic in Canada from February to April 2020, by sector. Statista. (n.d.). Retrieved 2020









# bringing together business and consumers.

#### **BlueAds Advantages**

The high traffic flow in building ensures a substantial viewership

#### **