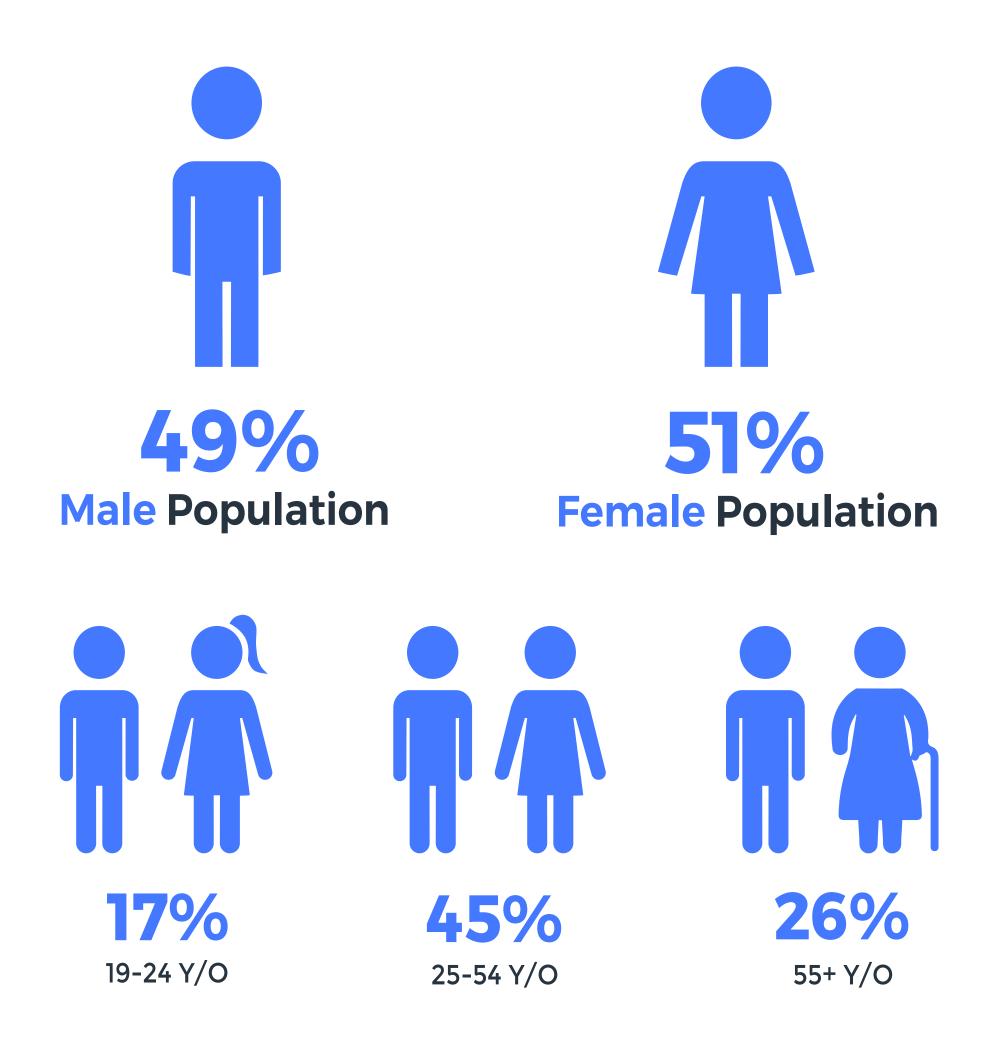

#### **On-Screen** Advertisement

- Display your advertisement on our BlueBox starting screen
  - AD
- 21 touch screen
- J
- 1080px by 1440px Advertisement Size

1

1080px by 400px Ad Size