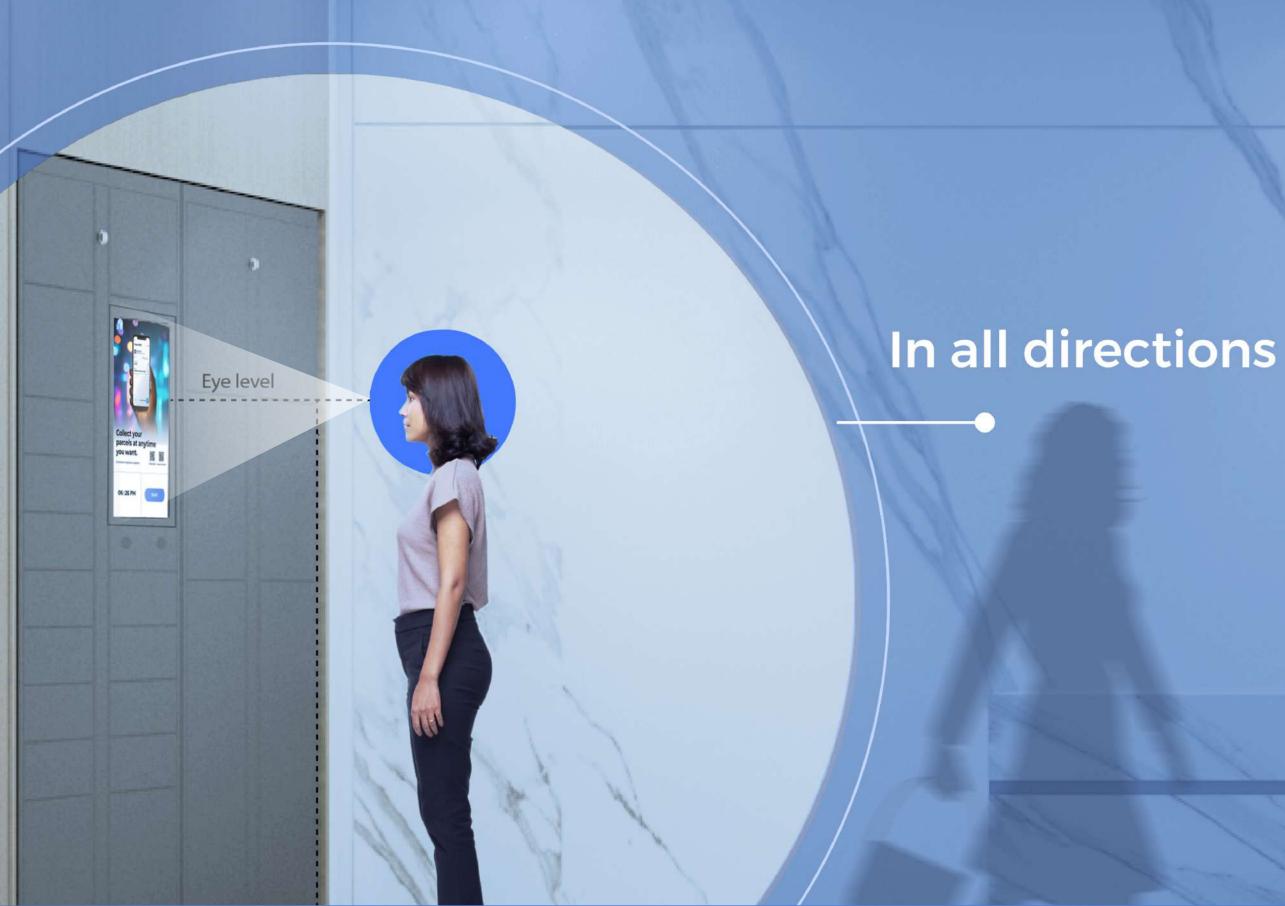

#### **BlueAds Advantages**

The high traffic flow in building ensures a substantial viewership