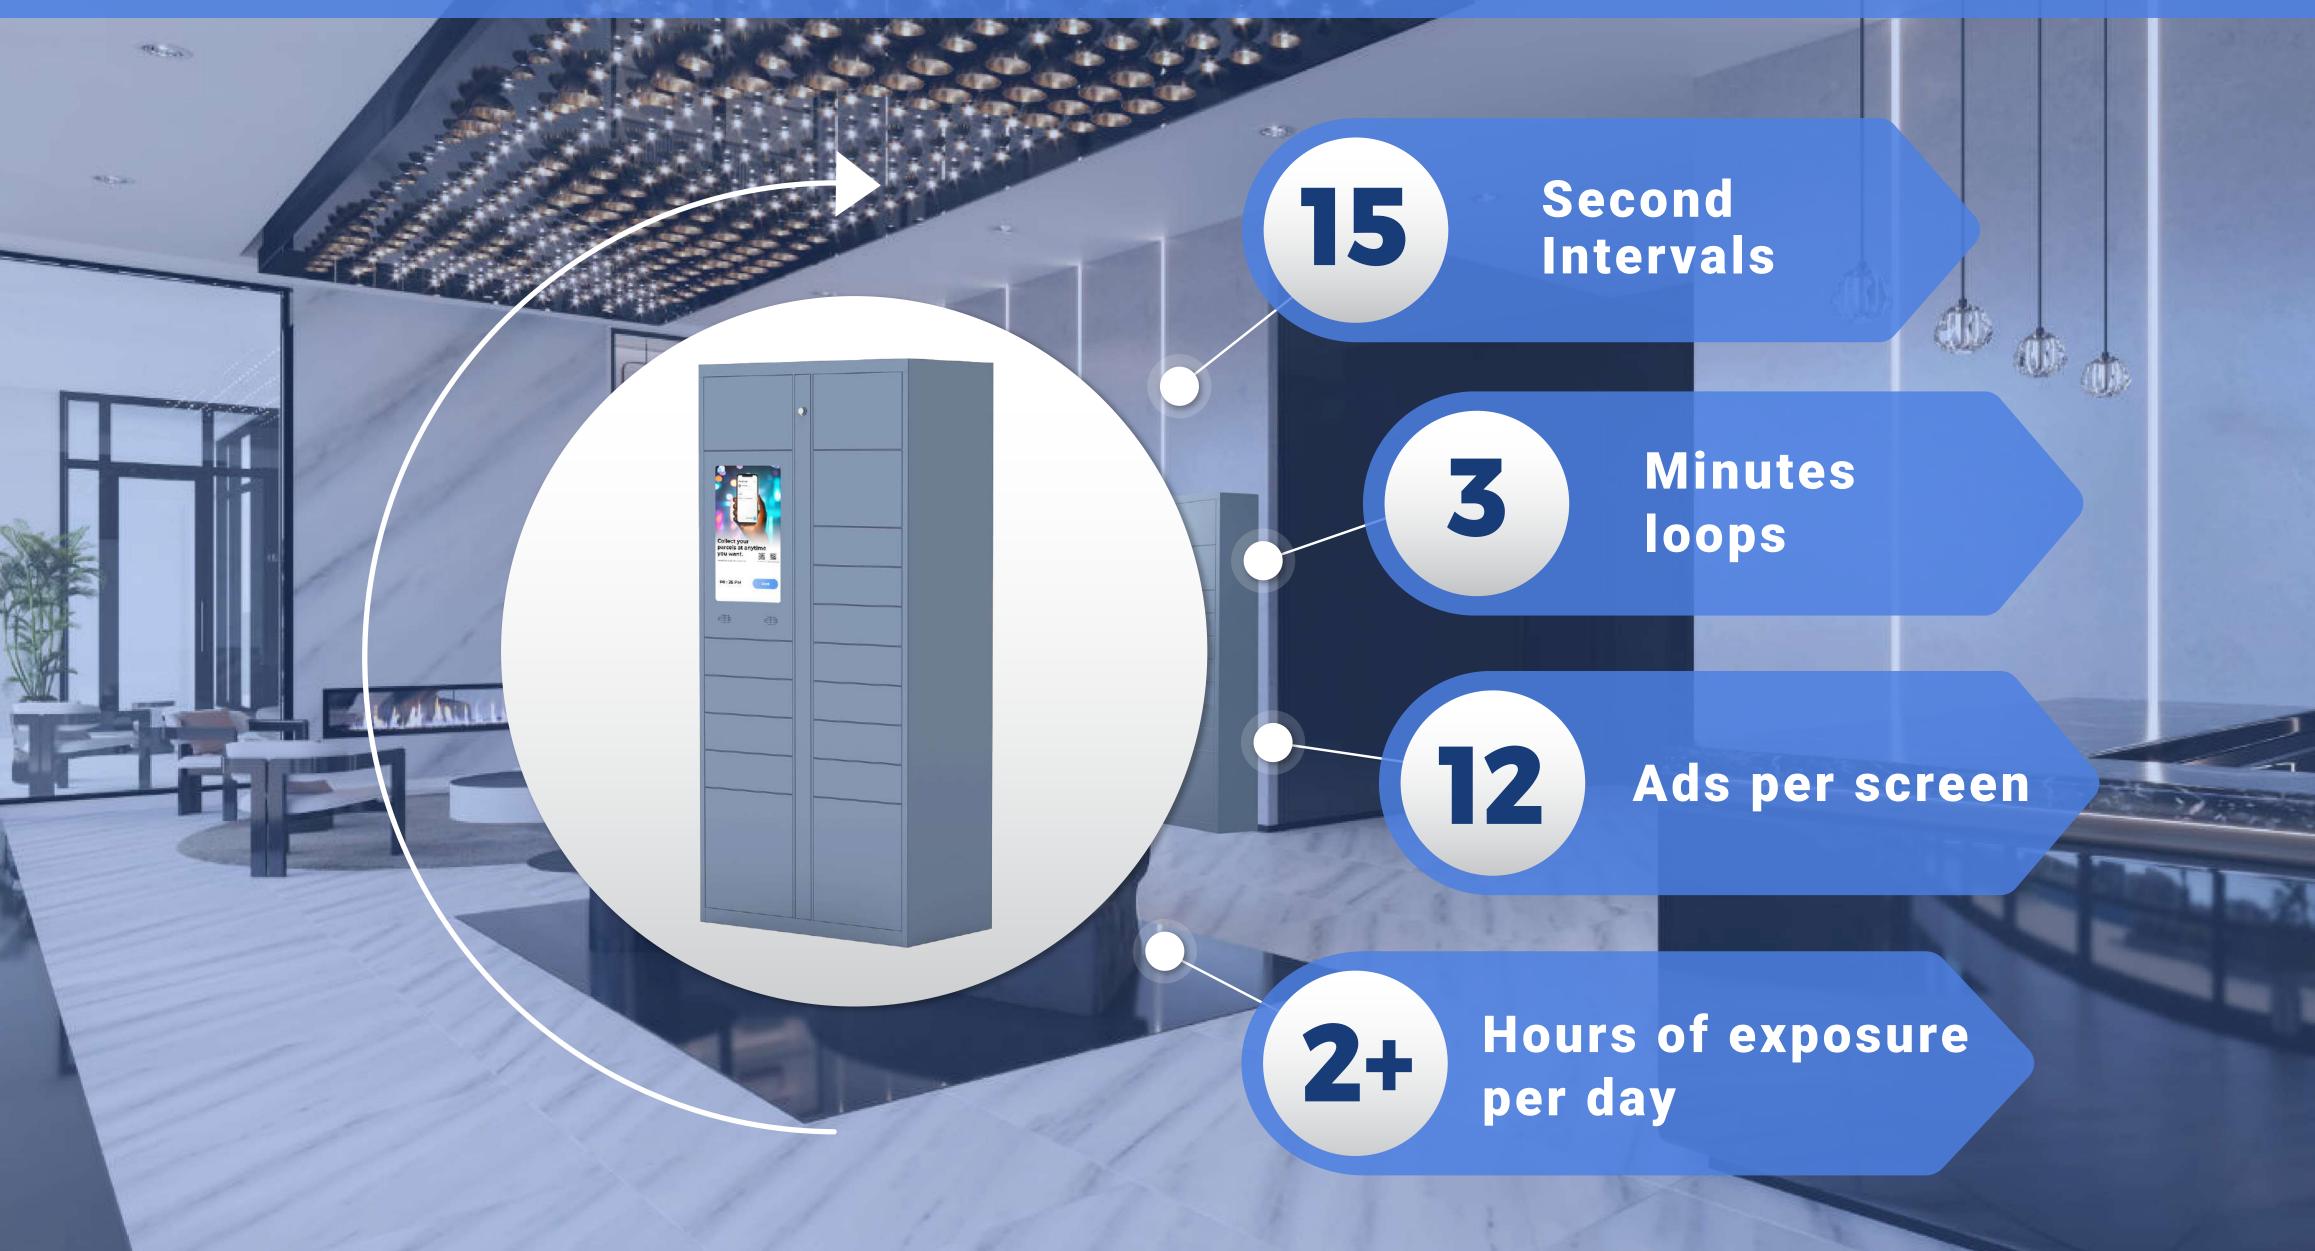

#### **BlueAds Advantages**

The high traffic flow in building ensures a substantial viewership