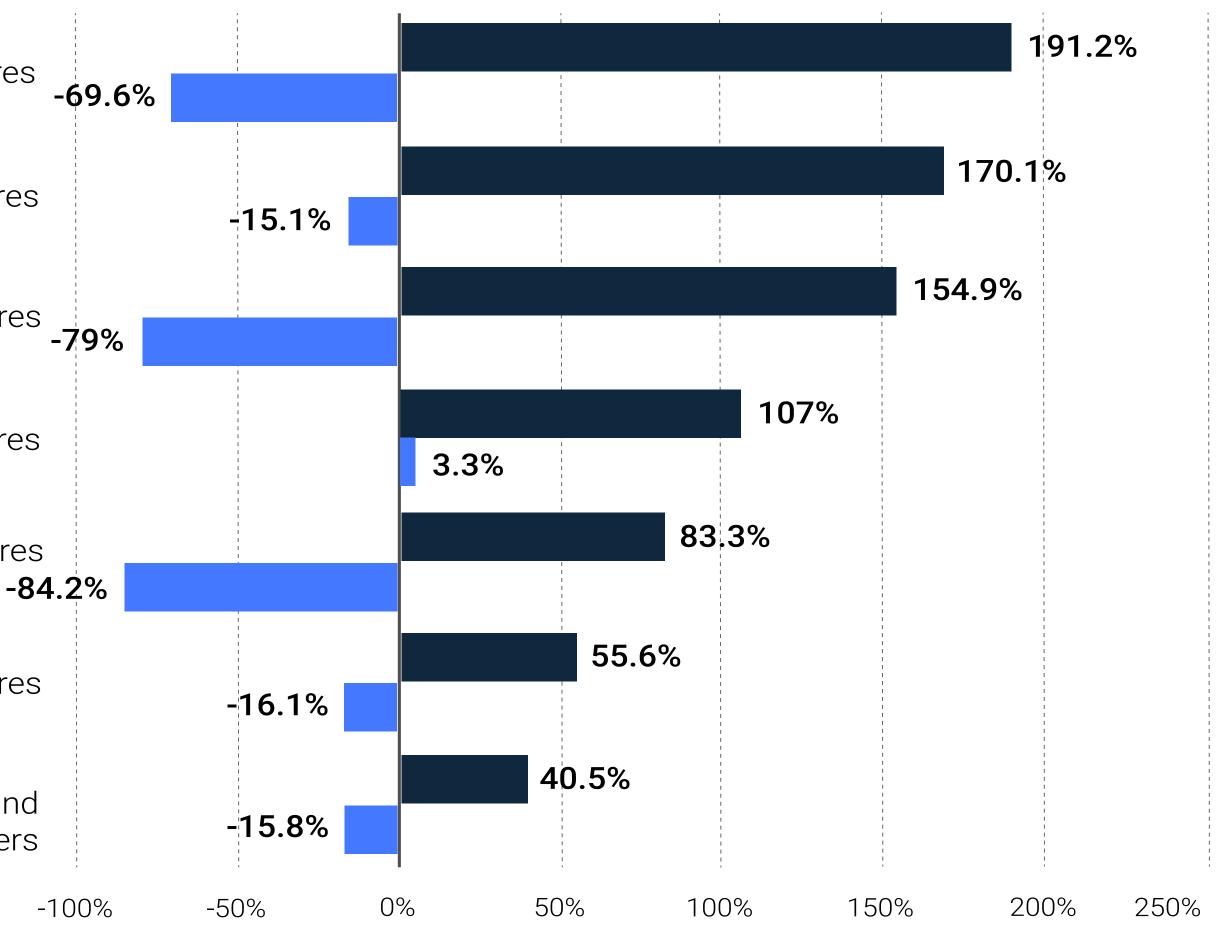

#### Change of in-store and e-commerce sales during the Corona virus pandemic in Canada from February to April 2020, by sector

In-store

**E-commerce** 

Furniture and home furnishing stores

General merchandise stores

Sporting goods, hobby, book and music stores **-79%** 

Food and beverage stores

Clothing and clothing accessories stores

Health and personal care stores

Building material and garden equipment and supplies dealers

Change in in-store and e-commerce sales during the coronavirus pandemic in Canada from February to April 2020, by sector. Statista. (n.d.). Retrieved 2020