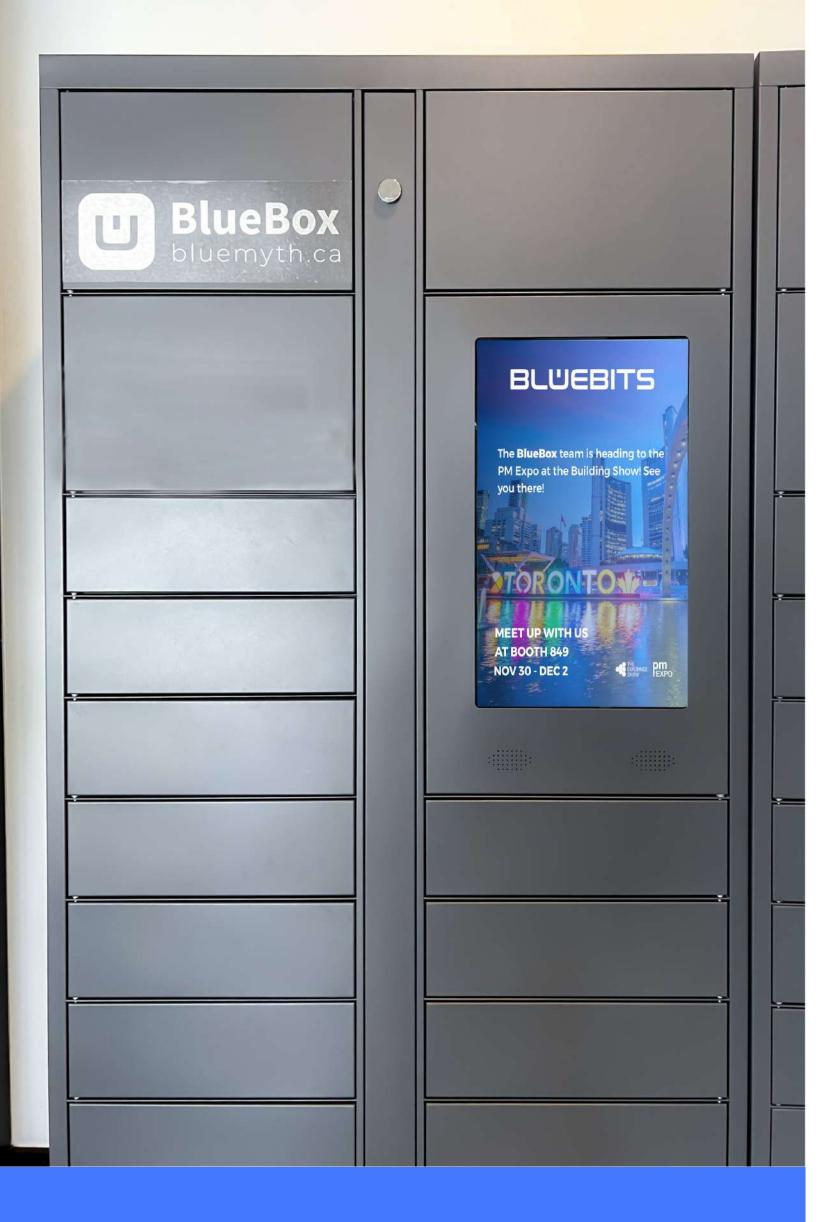

#### **On-Screen** Advertisement

- Display your advertisement on our BlueBox starting screen
  - AD
- 21 touch screen
- J
- 1080px by 1440px Advertisement Size

1

1080px by 400px Ad Size